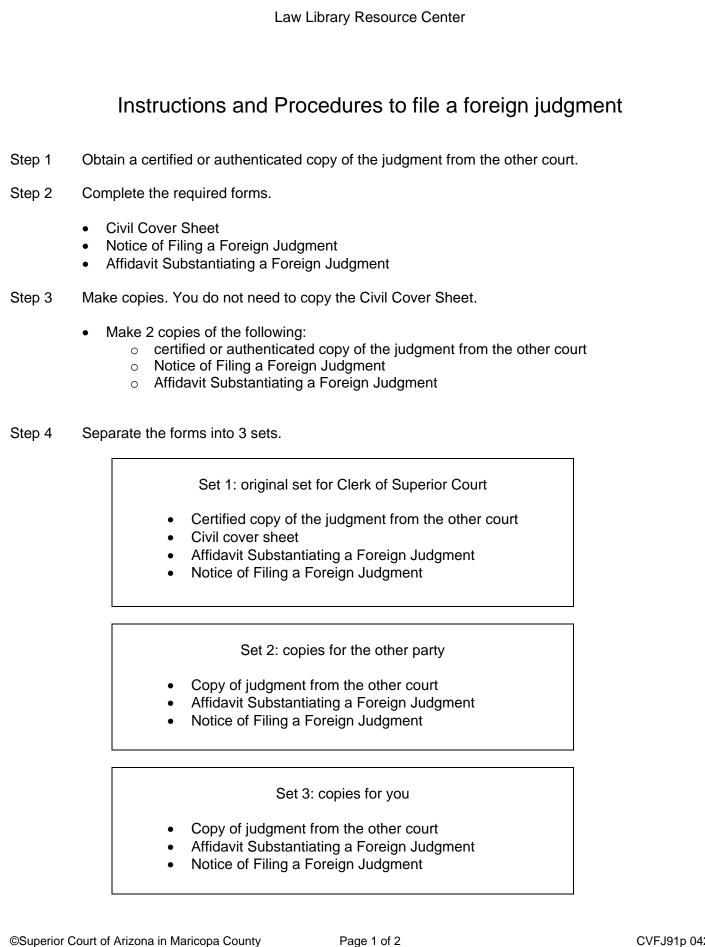

## Step 5 File the papers.

A list of current fees is available from the Law Library Resource Center and from the Clerk of Superior Court's website. If you cannot afford the filing fee, you may request a deferral (payment plan) when you file your papers with the Clerk of Superior Court. Deferral Applications are available at no charge from the Law Library Resource Center. The Clerk accepts cash, Visa/MasterCard/American Express credit cards, money order, or business check made payable to the "Clerk of Superior Court."

If mailing your forms, place all original forms for the Clerk of Superior Court into an envelope, with the filing fee or fee deferral form, and mail it to:

Clerk of Superior Court Civil File Counter 201 West Jefferson Phoenix, Arizona 85003

(include a self-addressed stamped envelope in the envelope, so the forms can be mailed back to you)

If filing in person, go to the Clerk of Superior Court filing counter. The court is open from 8:00 a.m.-5:00 p.m., Monday to Friday. You should go to the court at least two hours before it closes. You may file your court papers at the following locations:

Northeast Regional Court Center 18380 North 40<sup>th</sup> Street Phoenix, Arizona 85032

Hand all 3 sets of your court papers to the Clerk along with along with the correct filing fee or fee deferral form. The Clerk will date-stamp all three sets, keep the original forms, and return the 2 copies to you.