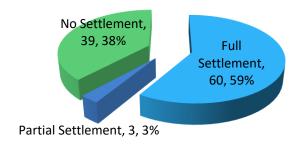

## Judicial Branch of Arizona in Maricopa County Alternative Dispute Resolution

Probate Court Settlement Conference (SC) Statistical Report FY 2023 (JULY 1, 2022 - JUNE 30, 2023)

| No. Cases Received No. Cases Processed (all settlement conferences and the category Other) Settlement Conferences | 144<br>139           |              |
|-------------------------------------------------------------------------------------------------------------------|----------------------|--------------|
| ♦ Full Settlement                                                                                                 |                      |              |
| Judges Pro Tempore                                                                                                | 49                   | 48.0%        |
| No Hearing: Cases Settled Prior                                                                                   | 11                   | <u>10.8%</u> |
| **Cases Fully Resolved                                                                                            | 60                   | 58.8%        |
| ◆ Partial Settlement                                                                                              |                      |              |
| Judges Pro Tempore                                                                                                | <u>3</u>             | 2.9%         |
| **Partial Settled Total                                                                                           | <u>3</u><br><b>3</b> | 2.9%         |
| **Overall Agreement                                                                                               | 63                   | 61.8%        |
| ♦ No Settlement                                                                                                   | 39                   | 38.2%        |
| ♦ Total Settlement Conferences                                                                                    |                      |              |
| (includes cases that settled prior)                                                                               | 102                  | 100%         |
| Other (cases dismissed or vacated, private mediation,                                                             |                      |              |
| failed to appear, etc)                                                                                            | 37                   |              |
| Pro Bono Hours                                                                                                    | 318.5                |              |