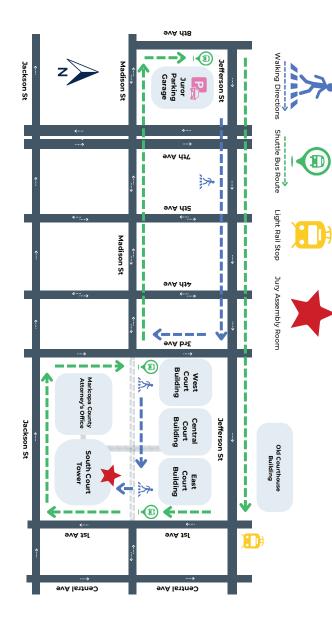

### JUROR SHUTTLE

The map on the back has the locations of the juror garage and pick-up / drop-off locations. The last shuttle leaves the the South Court Tower at about 5:30 p.m. The Juror garage closes at 6 p.m.