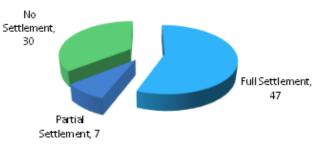

| No. Cases Received                                                         | 109           |              |
|----------------------------------------------------------------------------|---------------|--------------|
| No. Cases Processed<br>(all settlement conferences and the category Other) | 84            |              |
| Settlement Conferences                                                     |               |              |
| ♦ Full Settlement                                                          |               |              |
| Judges Pro Tempore                                                         | 39            | 46.4%        |
| No Hearing: Cases Settled Prior                                            | 8             | <u>9.5%</u>  |
| **Cases Fully Resolved                                                     | 47            | <b>56.0%</b> |
| <ul> <li>Partial Settlement</li> </ul>                                     |               |              |
| Judges Pro Tempore                                                         | 7             | 8.3%         |
| **Partial Settled Total                                                    | $\frac{7}{7}$ | 8.3%         |
| **Overall Agreement                                                        | 54            | 64.3%        |
| ♦ No Settlement                                                            | 30            | 35.7%        |
| ♦ Total Settlement Conferences                                             |               |              |
| (includes cases that settled prior)                                        | 84            | 100%         |
| Other (cases dismissed or vacated, private mediation, failed               |               |              |
| to appear, etc)                                                            | 0             |              |
| Pro Bono Hours                                                             | 266           |              |
|                                                                            |               |              |

## Settlement Conference Outcomes

Disclaimer: Data used to produce the statistics were taken from reports submitted by judges pro tempore and judicial officers.